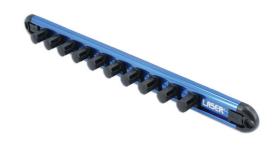

## Laser Tools Racing 45 Degree Quick Lock Socket Rail

Laser Tools Racing magnetic socket rail, holds ten standard 1/2" drive sockets with 45 degree quick lock mechanism. Powerful rare earth neodymium magnets hold the socket rail securely on any ferrous metal surface and there is a soft, non-scratch backing for protection. The rail is manufactured from lightweight anodized aluminium. A smart, efficient way to keep sockets organized and ready to use.

## **Additional Information**

- Magnetic rail holds 10 standard 1/2"D sockets.
- 'Strong rare earth (NdFeB) magnets for secure holding with scratch free soft backing for surface protection.
- Manufactured from anodised aluminium. Laser Tools Racing brand. Rail dimensions: 340 x 28mm.
- 45 degree quick lock design for fast, convenient socket storage.
- 1/4"D and 3/8"D socket rails also available, please see Laser Part Nos. 8086 (1/4"D) and 8087 (3/8"D).