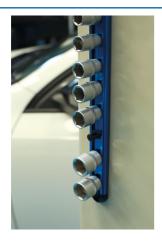

## Laser Tools Racing 45 Degree Quick Lock Socket Rail

Laser Tools Racing magnetic socket rail, holds ten standard 1/2" drive sockets with 45 degree quick lock mechanism. Powerful rare earth neodymium magnets hold the socket rail securely on any ferrous metal surface and there is a soft, non-scratch backing for protection. The rail is manufactured from lightweight anodized aluminium. A smart, efficient way to keep sockets organized and ready to use.

## **Additional Information**

- Magnetic rail holds 10 standard 1/2"D sockets.
- 'Strong rare earth (NdFeB) magnets for secure holding with scratch free soft backing for surface protection.
- Manufactured from anodised aluminium. Laser Tools Racing brand. Rail dimensions: 340 x 28mm.
- 45 degree quick lock design for fast, convenient socket storage.
- 1/4"D and 3/8"D socket rails also available, please see Laser Part Nos. 8086 (1/4"D) and 8087 (3/8"D).