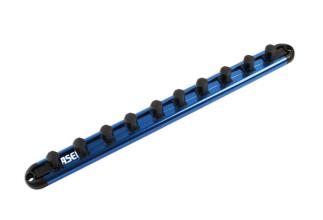

## Laser Tools Racing 45 Degree Quick Lock Socket Rail

Laser Tools Racing magnetic socket rail, holds ten standard 1/2" drive sockets with 45 degree quick lock mechanism. Powerful rare earth neodymium magnets hold the socket rail securely on any ferrous metal surface and there is a soft, non-scratch backing for protection. The rail is manufactured from lightweight anodized aluminium. A smart, efficient way to keep sockets organized and ready to use.

## **Additional Information**

- Magnetic rail holds 10 standard 1/2"D sockets.
- 'Strong rare earth (NdFeB) magnets for secure holding with scratch free soft backing for surface protection.
- Manufactured from anodised aluminium. Laser Tools Racing brand. Rail dimensions: 340 x 28mm.
- 45 degree quick lock design for fast, convenient socket storage.
- 1/4"D and 3/8"D socket rails also available, please see Laser Part Nos. 8086 (1/4"D) and 8087 (3/8"D).