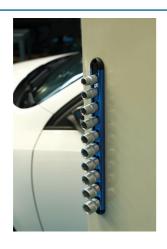

## Laser Tools Racing 45 Degree Quick Lock Socket Rail

Laser Tools Racing magnetic socket rail, holds ten standard 1/2" drive sockets with 45 degree quick lock mechanism. Powerful rare earth neodymium magnets hold the socket rail securely on any ferrous metal surface and there is a soft, non-scratch backing for protection. The rail is manufactured from lightweight anodized aluminium. A smart, efficient way to keep sockets organized and ready to use.

## **Additional Information**

- Magnetic rail holds 10 standard 1/2"D sockets.
- 'Strong rare earth (NdFeB) magnets for secure holding with scratch free soft backing for surface protection.
- Manufactured from anodised aluminium. Laser Tools Racing brand. Rail dimensions: 340 x 28mm.
- 45 degree quick lock design for fast, convenient socket storage.
- 1/4"D and 3/8"D socket rails also available, please see Laser Part Nos. 8086 (1/4"D) and 8087 (3/8"D).