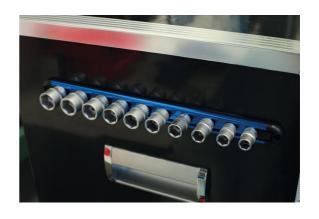

## Laser Tools Racing 45 Degree Quick Lock Socket Rail

Laser Tools Racing magnetic socket rail, holds ten standard 1/2" drive sockets with 45 degree quick lock mechanism. Powerful rare earth neodymium magnets hold the socket rail securely on any ferrous metal surface and there is a soft, non-scratch backing for protection. The rail is manufactured from lightweight anodized aluminium. A smart, efficient way to keep sockets organized and ready to use.

## **Additional Information**

- Magnetic rail holds 10 standard 1/2"D sockets.
- 'Strong rare earth (NdFeB) magnets for secure holding with scratch free soft backing for surface protection.
- Manufactured from anodised aluminium. Laser Tools Racing brand. Rail dimensions: 340 x 28mm.
- 45 degree quick lock design for fast, convenient socket storage.
- 1/4"D and 3/8"D socket rails also available, please see Laser Part Nos. 8086 (1/4"D) and 8087 (3/8"D).